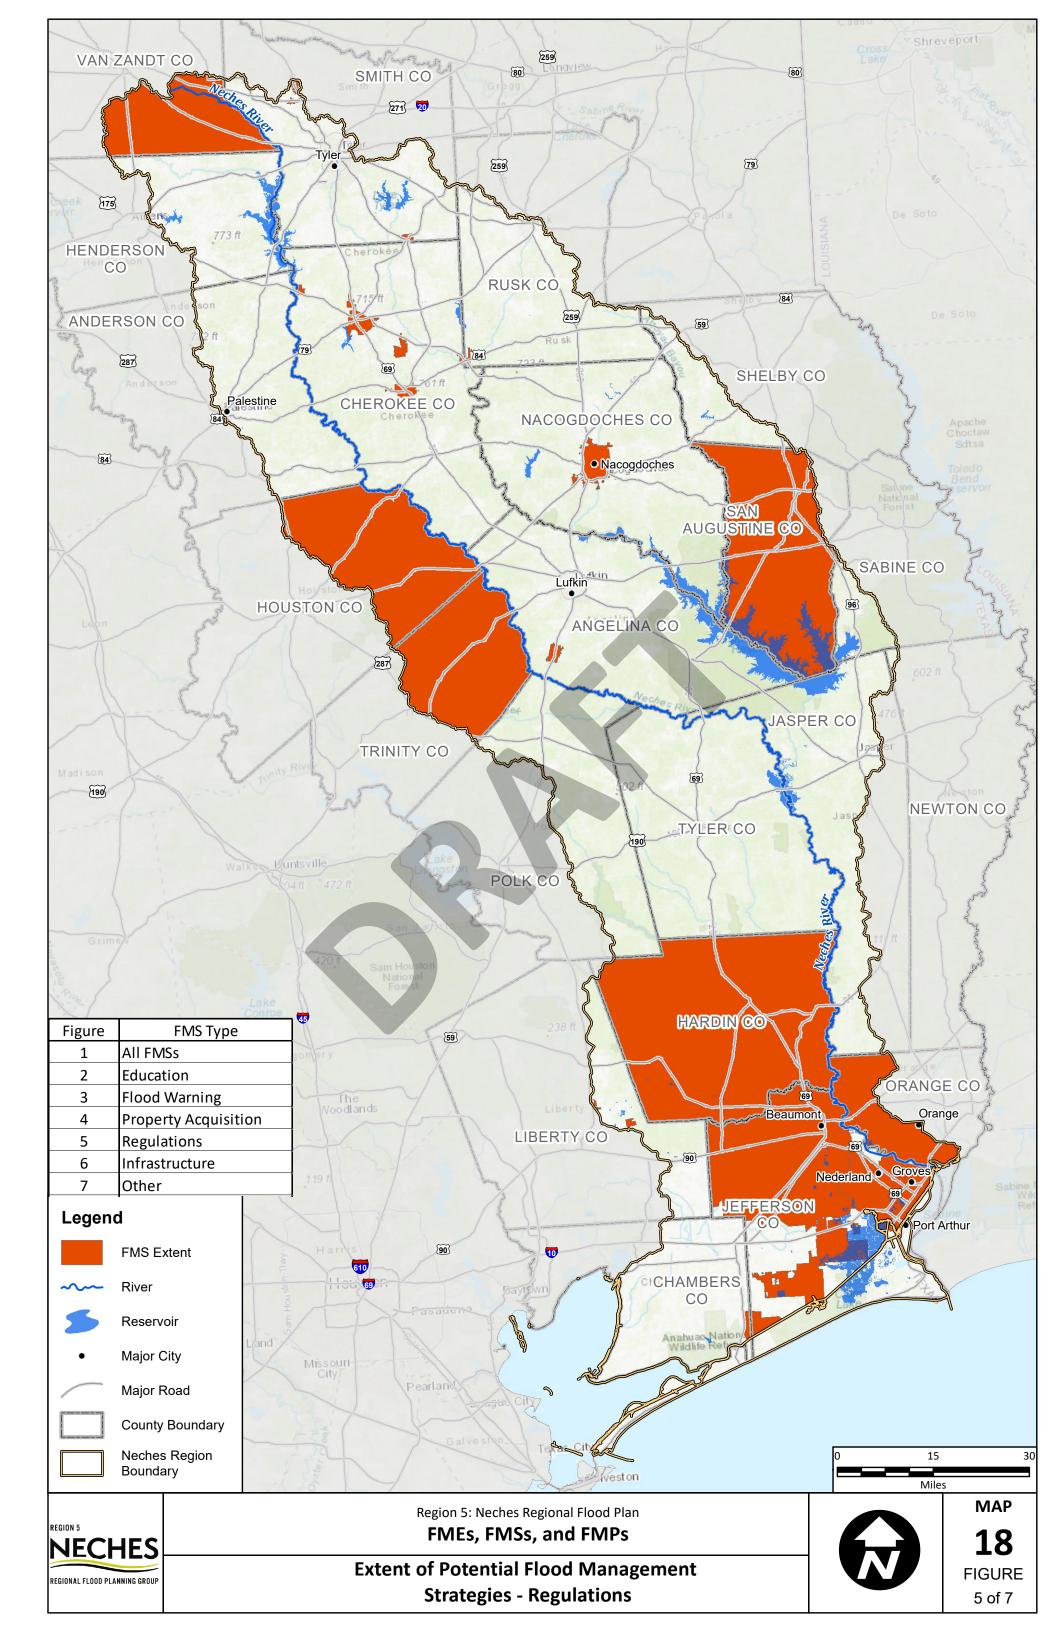

VOLUME 2 Appendix 4-A (Map 16, 17, 18) to 4-C

# FINAL REGION 5 NECHES 2023 REGIONAL FLOOD PLAN

JANUARY 2023

PREPARED FOR THE REGION 5 NECHES FLOOD PLANNING GROUP

### APPENDIX 4-A SUPPLEMENTARY MAPS FOR CHAPTER 4





















## APPENDIX 4-B TABLES FOR POTENTIAL FLOOD MANAGEMENT EVALUATIONS, FLOOD MANAGEMENT STRATEGIES, AND FLOOD MITIGATION PROJECTS

| FME ID    | FME Name                                        | Description                                                                                                                              | Associated Goals   | Counties  | HUC8s                                           | HUC12s                                                                                                                                                                                                                                | Watershed Name                                                                       |
|-----------|-------------------------------------------------