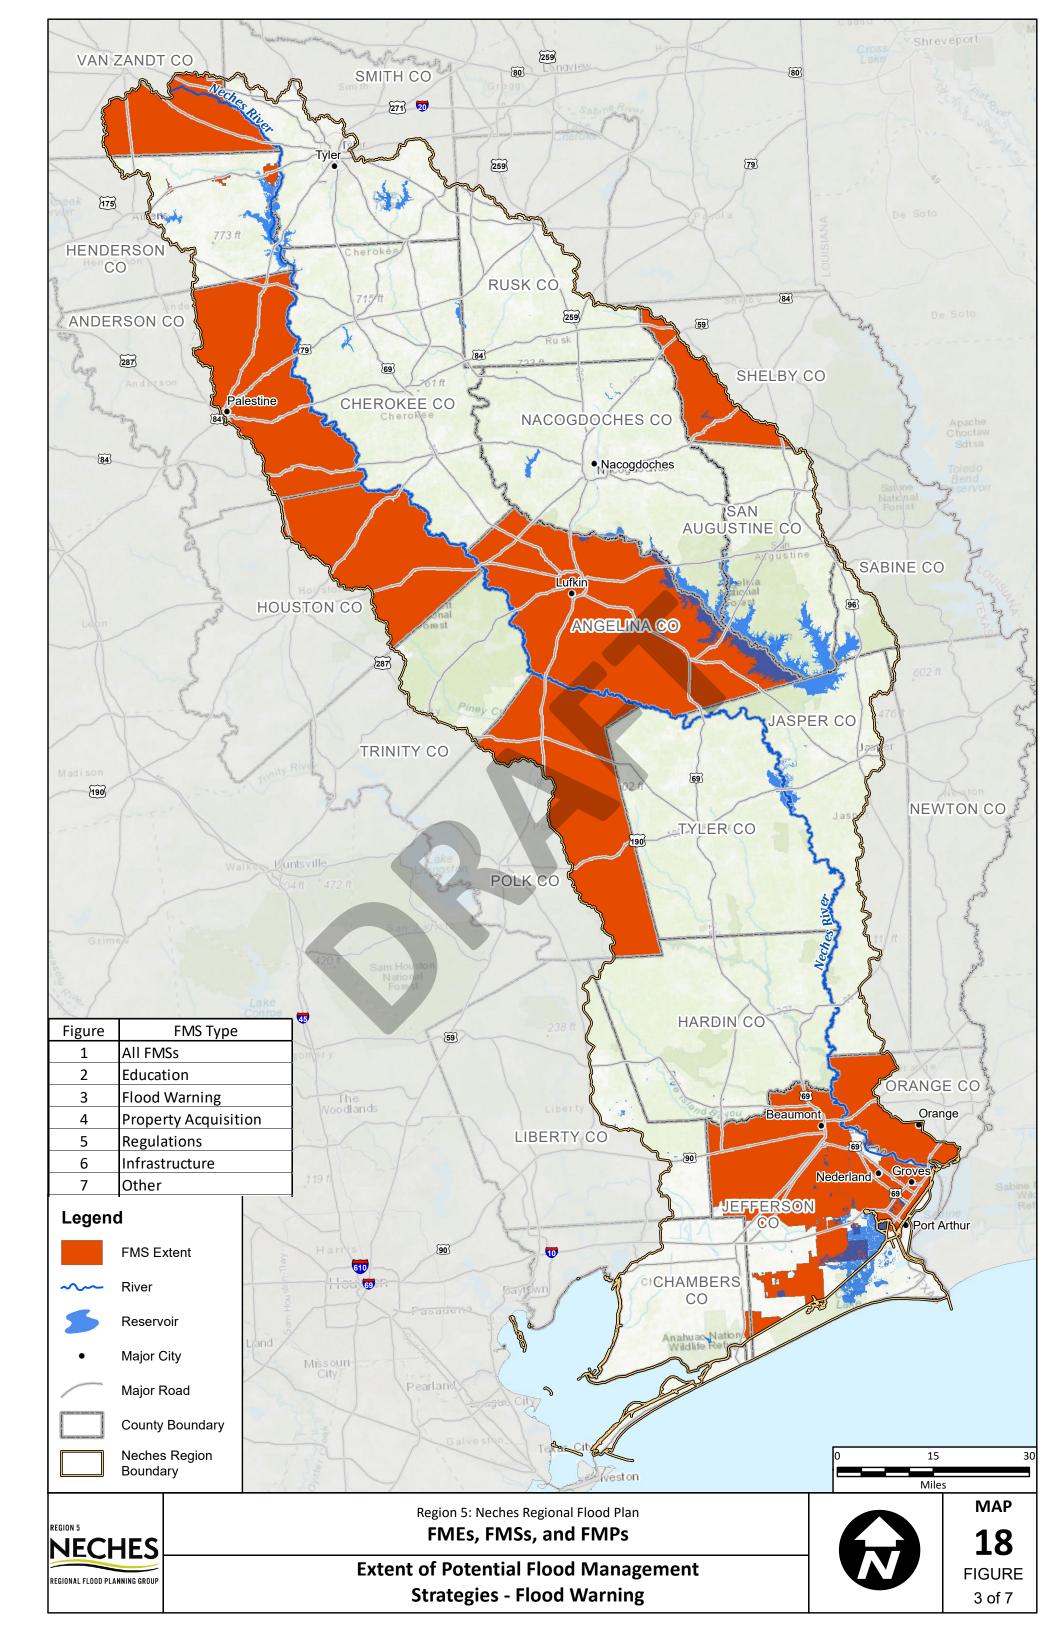

VOLUME 2 Appendix 4-A (Map 16, 17, 18) to 4-C

# FINAL REGION 5 NECHES 2023 REGIONAL FLOOD PLAN

JANUARY 2023

PREPARED FOR THE REGION 5 NECHES FLOOD PLANNING GROUP

### APPENDIX 4-A SUPPLEMENTARY MAPS FOR CHAPTER 4





















## APPENDIX 4-B TABLES FOR POTENTIAL FLOOD MANAGEMENT EVALUATIONS, FLOOD MANAGEMENT STRATEGIES, AND FLOOD MITIGATION PROJECTS

| FME ID    | FME Name                                        | Description                                                                                                                              | Associated Goals   | Counties  | HUC8s                                           | HUC12s                                                                                                                                                                                                                                | Watershed Name                                                                       |
|-----------|---------------------------------------------