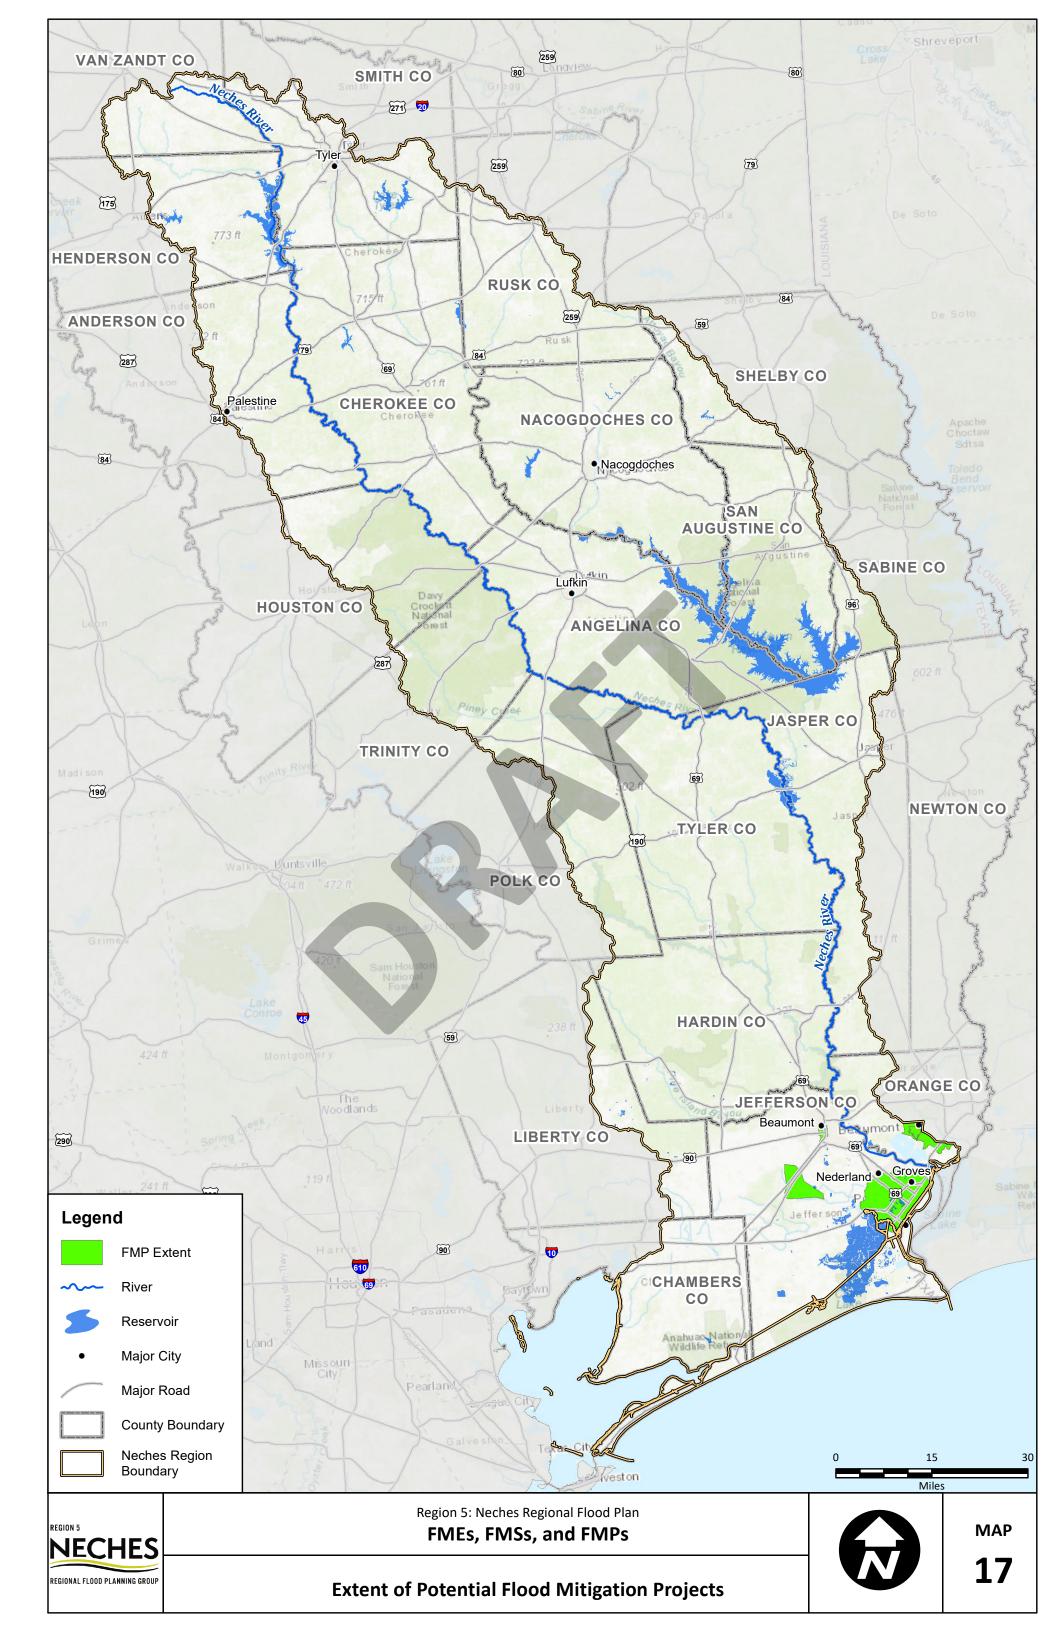

VOLUME 2 Appendix 4-A (Map 16, 17, 18) to 4-C

# FINAL REGION 5 NECHES 2023 REGIONAL FLOOD PLAN

JANUARY 2023

PREPARED FOR THE REGION 5 NECHES FLOOD PLANNING GROUP

### APPENDIX 4-A SUPPLEMENTARY MAPS FOR CHAPTER 4





















## APPENDIX 4-B TABLES FOR POTENTIAL FLOOD MANAGEMENT EVALUATIONS, FLOOD MANAGEMENT STRATEGIES, AND FLOOD MITIGATION PROJECTS

| FME ID    | FME Name                                        | Description                                                                                                                              | Associated Goals   | Counties  | HUC8s                                           | HUC12s                                                                                                                                                                                                                                | Watershed Name                                                                       |
|-----------|---------------------------------------