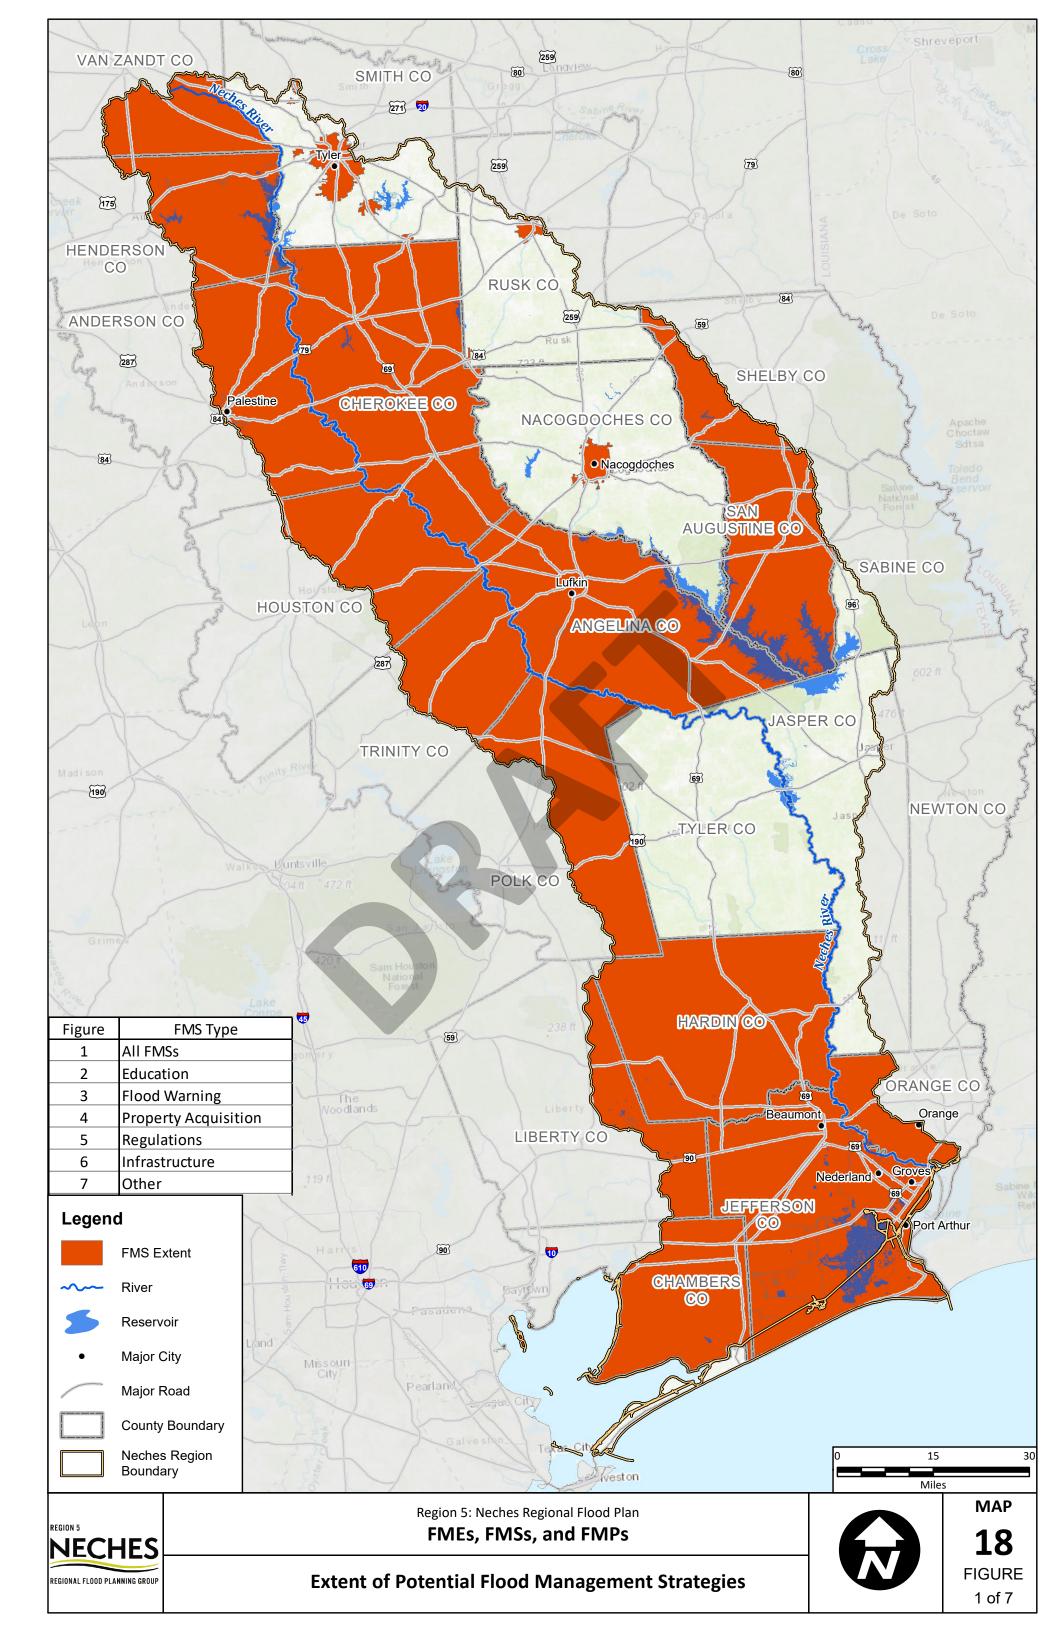

VOLUME 2 Appendix 4-A (Map 16, 17, 18) to 4-C

# FINAL REGION 5 NECHES 2023 REGIONAL FLOOD PLAN

JANUARY 2023

PREPARED FOR THE REGION 5 NECHES FLOOD PLANNING GROUP

### APPENDIX 4-A SUPPLEMENTARY MAPS FOR CHAPTER 4





















## APPENDIX 4-B TABLES FOR POTENTIAL FLOOD MANAGEMENT EVALUATIONS, FLOOD MANAGEMENT STRATEGIES, AND FLOOD MITIGATION PROJECTS

| FME ID    | FME Name                                        | Description                                                                                                                              | Associated Goals   | Counties  | HUC8s                                           | HUC12s                                                                                                                                                                                                                                | Watershed Name                                                                       |
|-----------|-----------------------------------------