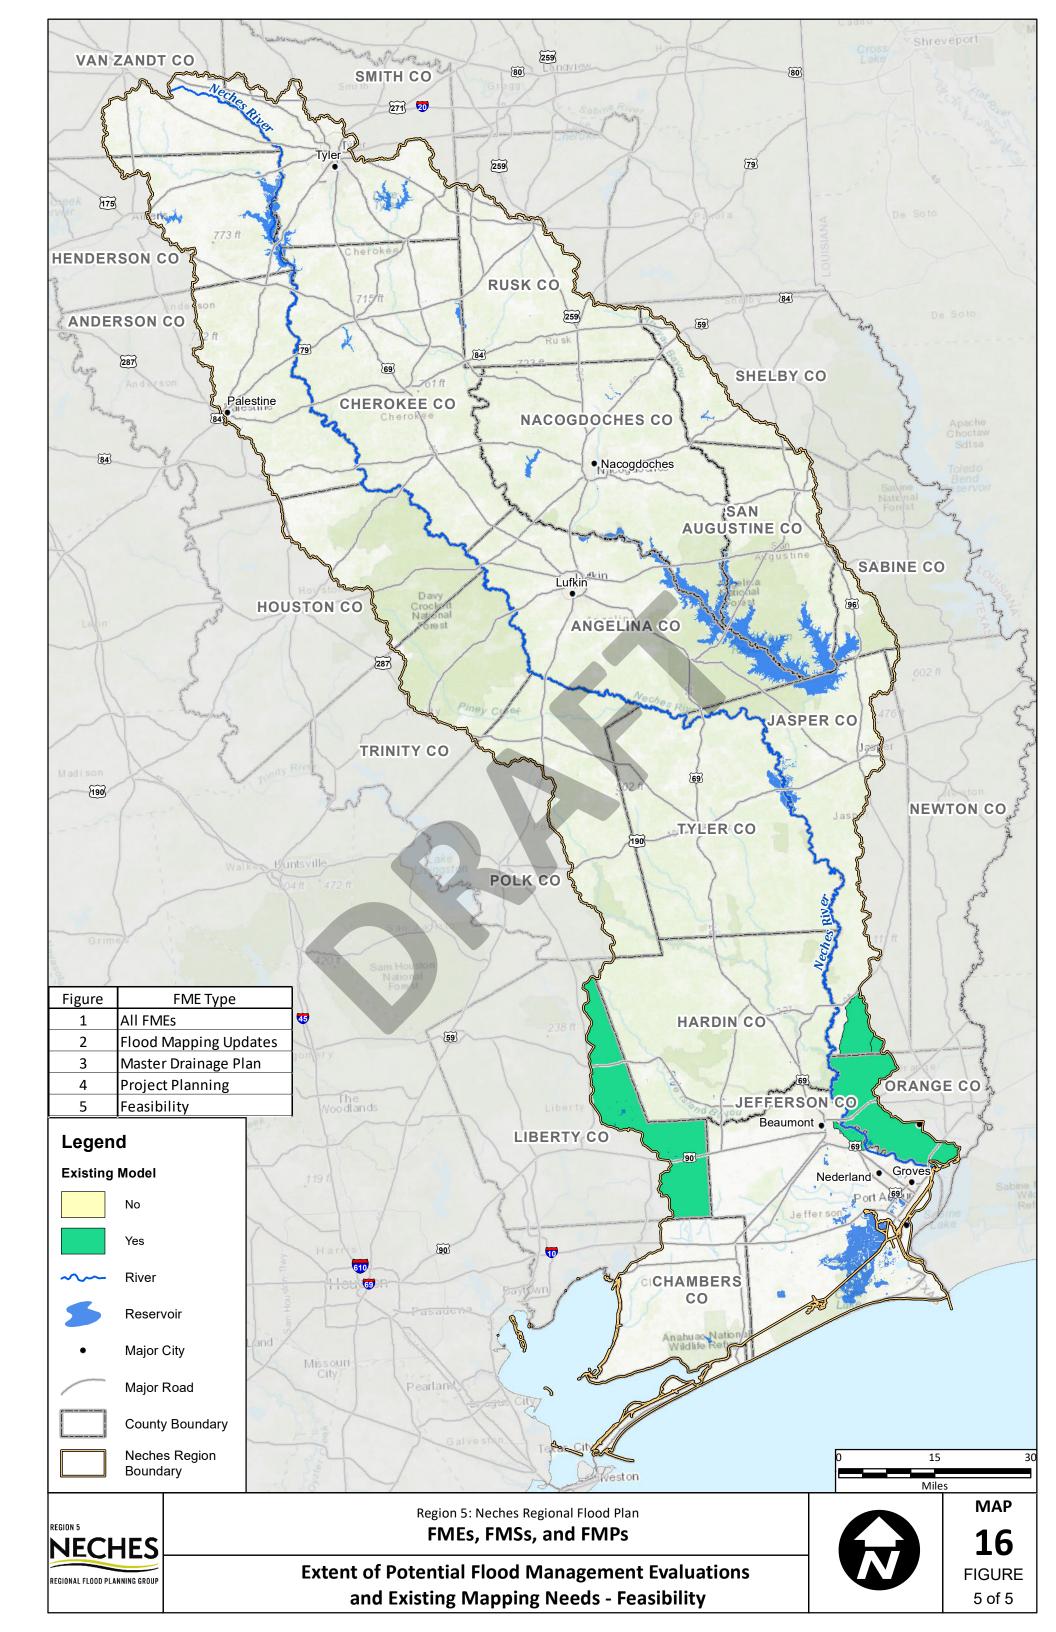

VOLUME 2 Appendix 4-A (Map 16, 17, 18) to 4-C

# FINAL REGION 5 NECHES 2023 REGIONAL FLOOD PLAN

JANUARY 2023

PREPARED FOR THE REGION 5 NECHES FLOOD PLANNING GROUP

### APPENDIX 4-A SUPPLEMENTARY MAPS FOR CHAPTER 4





















## APPENDIX 4-B TABLES FOR POTENTIAL FLOOD MANAGEMENT EVALUATIONS, FLOOD MANAGEMENT STRATEGIES, AND FLOOD MITIGATION PROJECTS

| FME ID    | FME Name                                        | Description                                                                                                                              | Associated Goals   | Counties  | HUC8s                                           | HUC12s                                                                                                                                                                                                                                | Watershed Name                                                                       |
|-----------|-------------------------------------