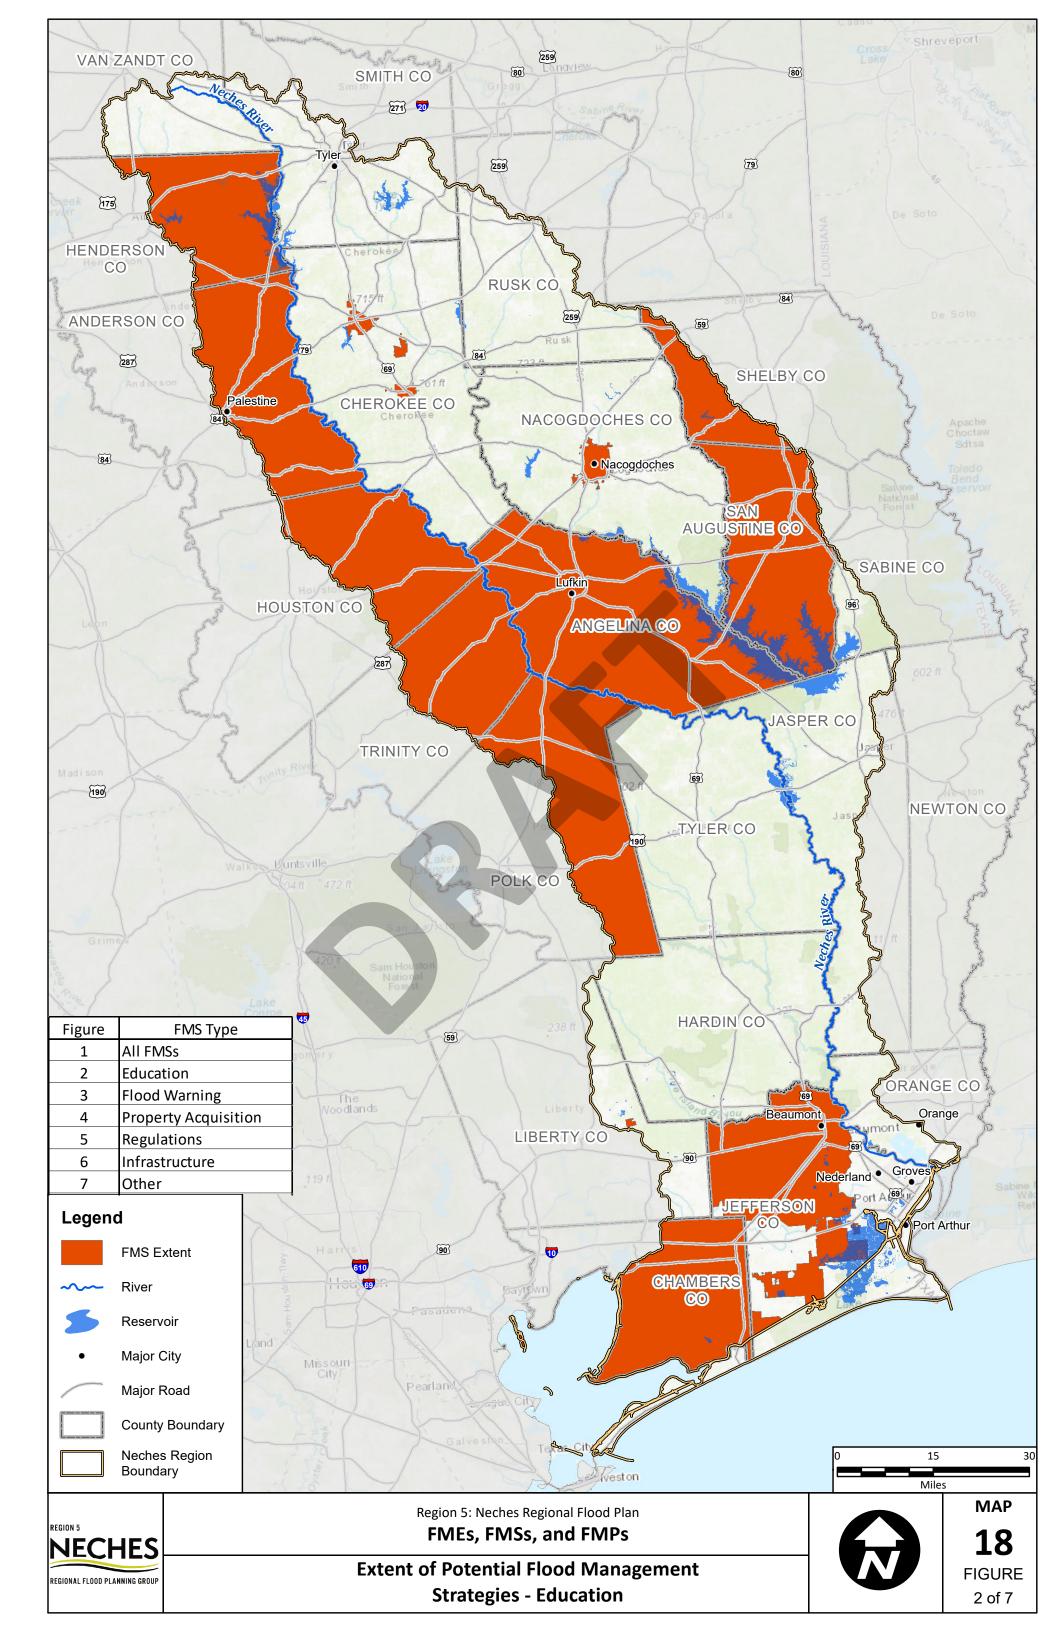

VOLUME 2 Appendix 4-A (Map 16, 17, 18) to 4-C

# FINAL REGION 5 NECHES 2023 REGIONAL FLOOD PLAN

JANUARY 2023

PREPARED FOR THE REGION 5 NECHES FLOOD PLANNING GROUP

### APPENDIX 4-A SUPPLEMENTARY MAPS FOR CHAPTER 4





















## APPENDIX 4-B TABLES FOR POTENTIAL FLOOD MANAGEMENT EVALUATIONS, FLOOD MANAGEMENT STRATEGIES, AND FLOOD MITIGATION PROJECTS

| FME ID    | FME Name                                        | Description                                                                                                                              | Associated Goals   | Counties  | HUC8s                                           | HUC12s                                                                                                                                                                                                                                | Watershed Name                                                                       |
|-----------|-------------------------------------------