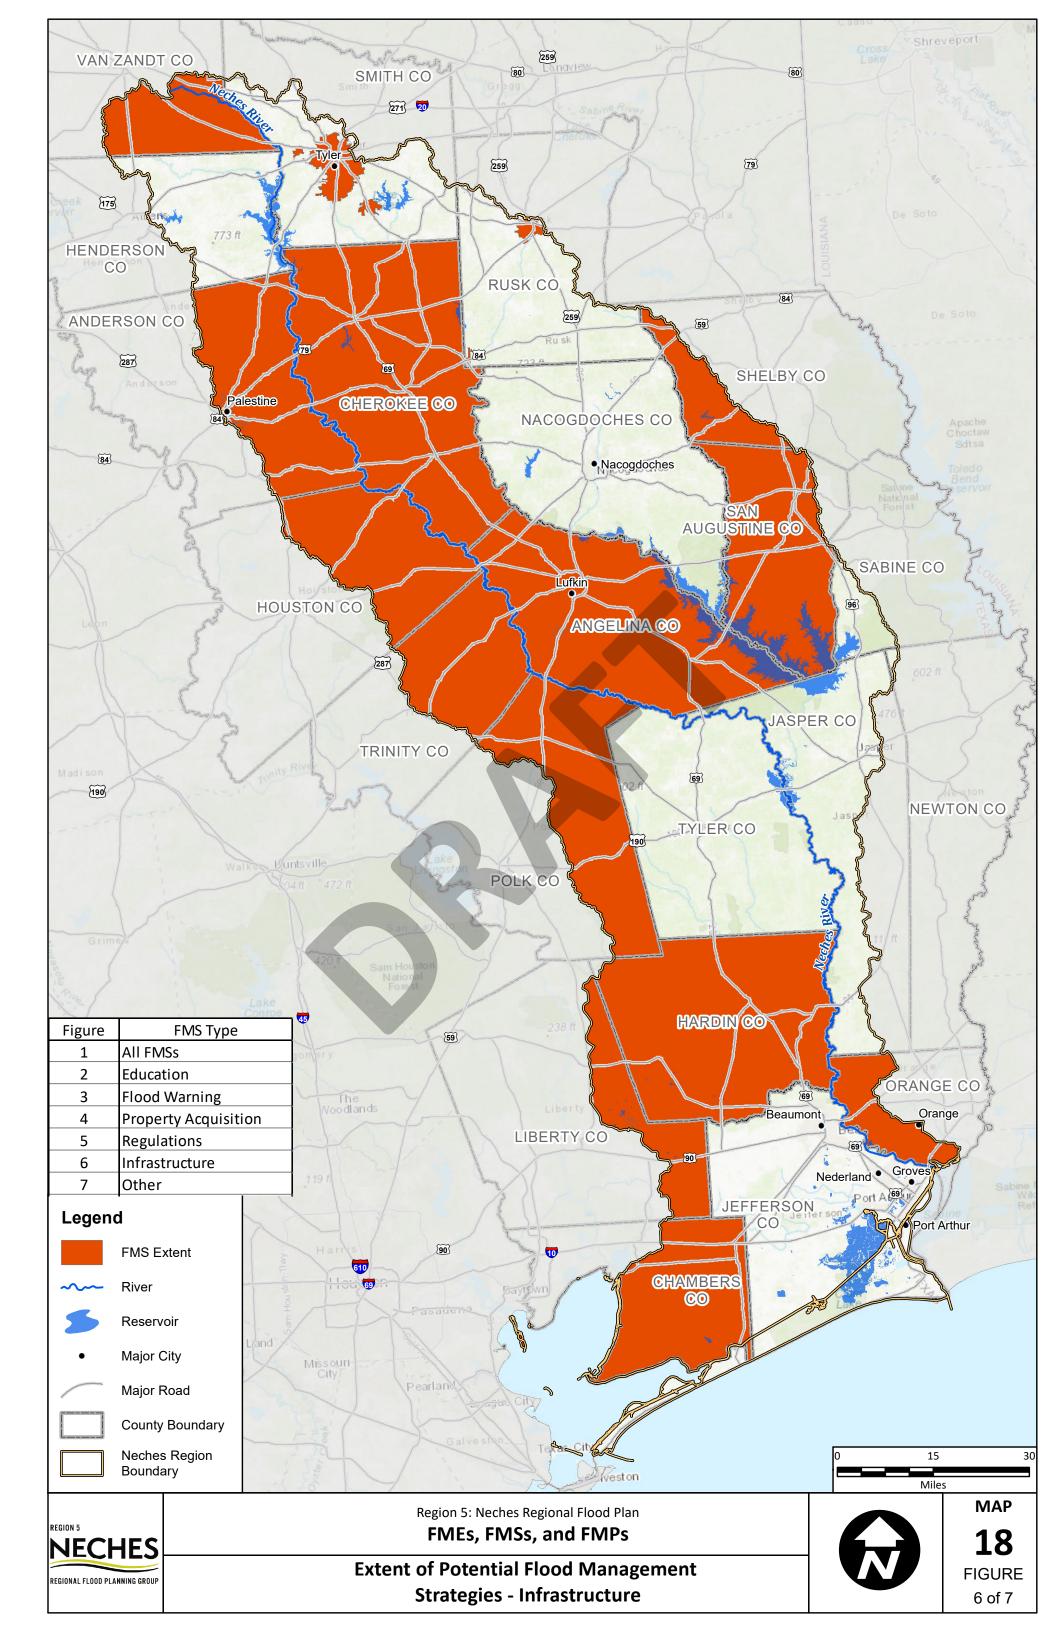

VOLUME 2 Appendix 4-A (Map 16, 17, 18) to 4-C

# FINAL REGION 5 NECHES 2023 REGIONAL FLOOD PLAN

JANUARY 2023

PREPARED FOR THE REGION 5 NECHES FLOOD PLANNING GROUP

### APPENDIX 4-A SUPPLEMENTARY MAPS FOR CHAPTER 4





















## APPENDIX 4-B TABLES FOR POTENTIAL FLOOD MANAGEMENT EVALUATIONS, FLOOD MANAGEMENT STRATEGIES, AND FLOOD MITIGATION PROJECTS

| FME ID    | FME Name                                        | Description                                                                                                                              | Associated Goals   | Counties  | HUC8s                                           | HUC12s                                                                                                                                                                                                                                | Watershed Name                                                                       |
|-----------|-------------------------------------------------|-