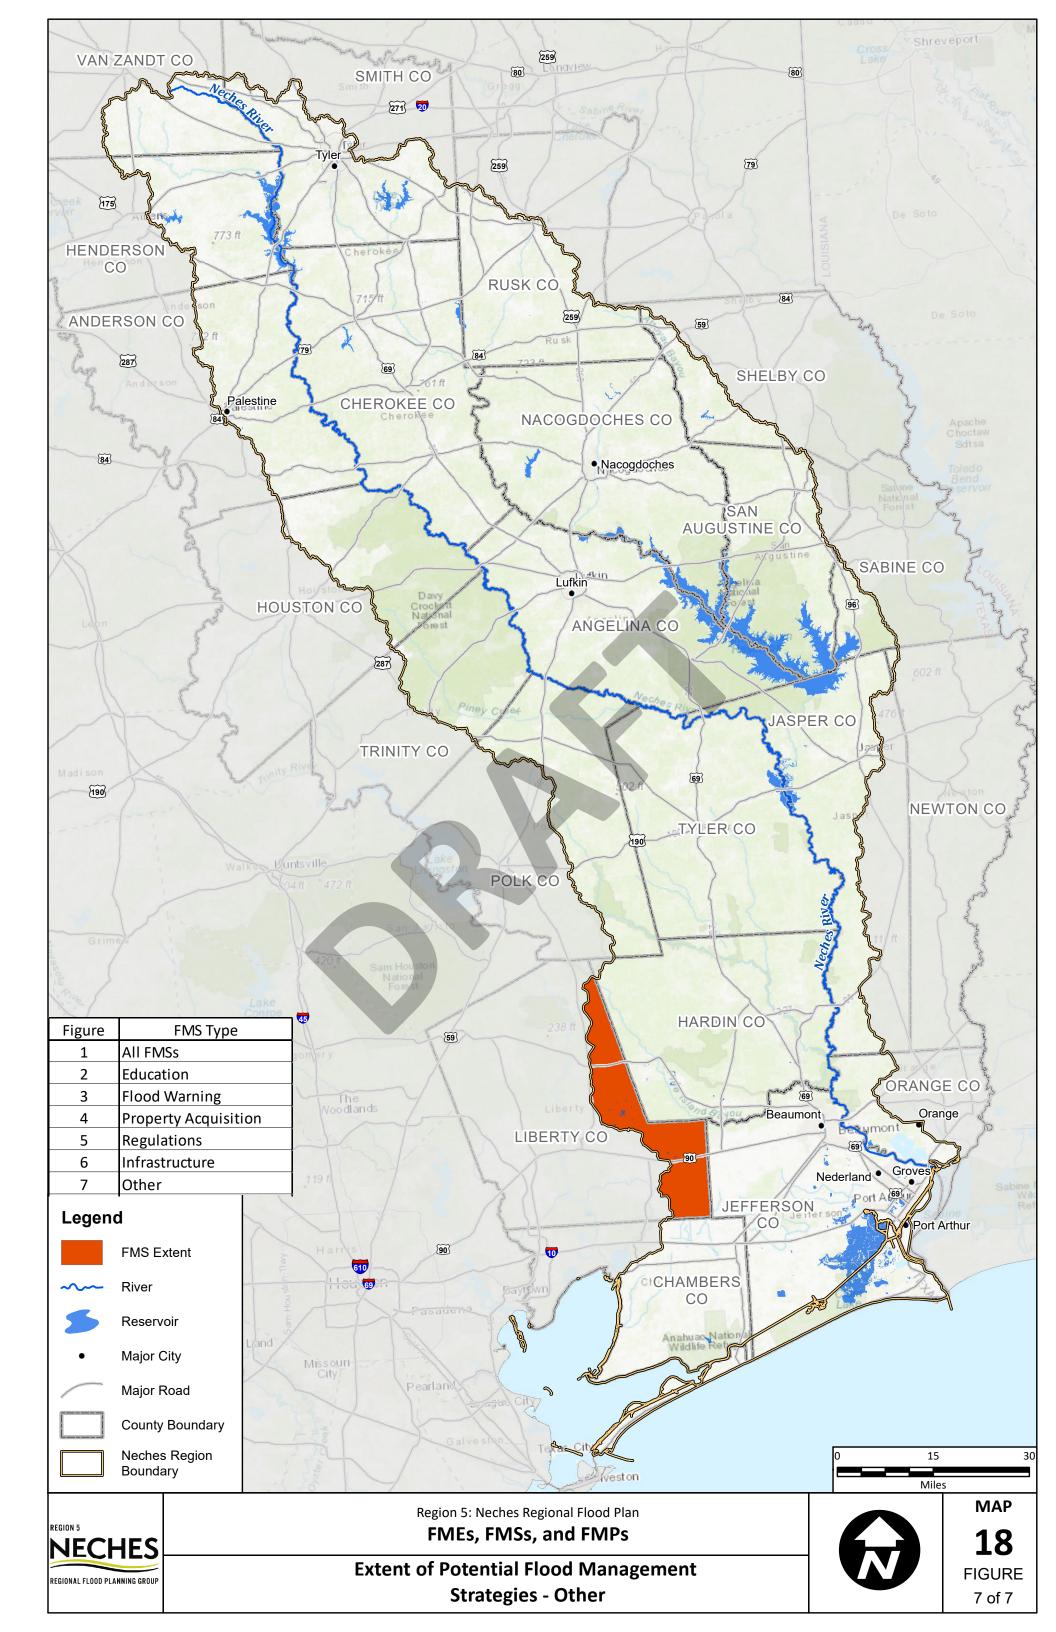

VOLUME 2 Appendix 4-A (Map 16, 17, 18) to 4-C

# FINAL REGION 5 NECHES 2023 REGIONAL FLOOD PLAN

JANUARY 2023

PREPARED FOR THE REGION 5 NECHES FLOOD PLANNING GROUP

### APPENDIX 4-A SUPPLEMENTARY MAPS FOR CHAPTER 4





















## APPENDIX 4-B TABLES FOR POTENTIAL FLOOD MANAGEMENT EVALUATIONS, FLOOD MANAGEMENT STRATEGIES, AND FLOOD MITIGATION PROJECTS

| FME ID    | FME Name                                        | Description                                                                                                                              | Associated Goals   | Counties  | HUC8s                                           | HUC12s                                                                                                                                                                                                                                | Watershed Name                                                                       |
|-----------|-------------------------------------------------|---