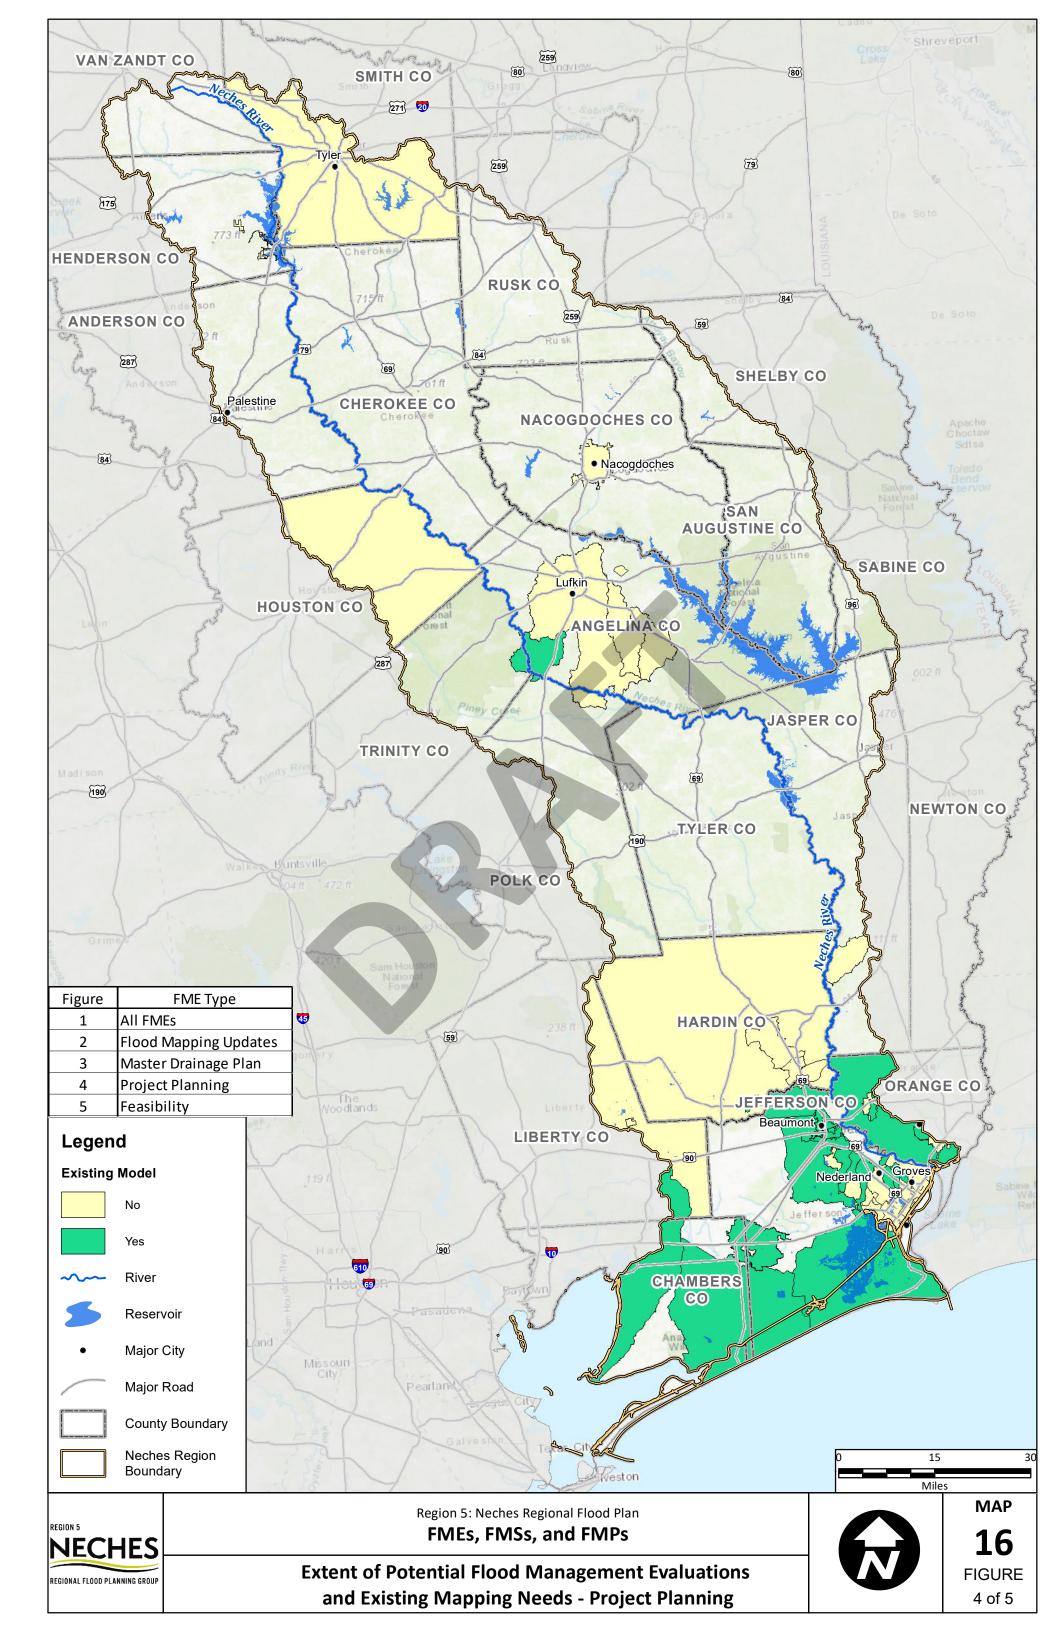

VOLUME 2 Appendix 4-A (Map 16, 17, 18) to 4-C

# FINAL REGION 5 NECHES 2023 REGIONAL FLOOD PLAN

JANUARY 2023

PREPARED FOR THE REGION 5 NECHES FLOOD PLANNING GROUP

### APPENDIX 4-A SUPPLEMENTARY MAPS FOR CHAPTER 4





















## APPENDIX 4-B TABLES FOR POTENTIAL FLOOD MANAGEMENT EVALUATIONS, FLOOD MANAGEMENT STRATEGIES, AND FLOOD MITIGATION PROJECTS

| FME ID    | FME Name                                        | Description                                                                                                                              | Associated Goals   | Counties  | HUC8s                                           | HUC12s                                                                                                                                                                                                                                | Watershed Name                                                                       |
|-----------|-----------------------------------