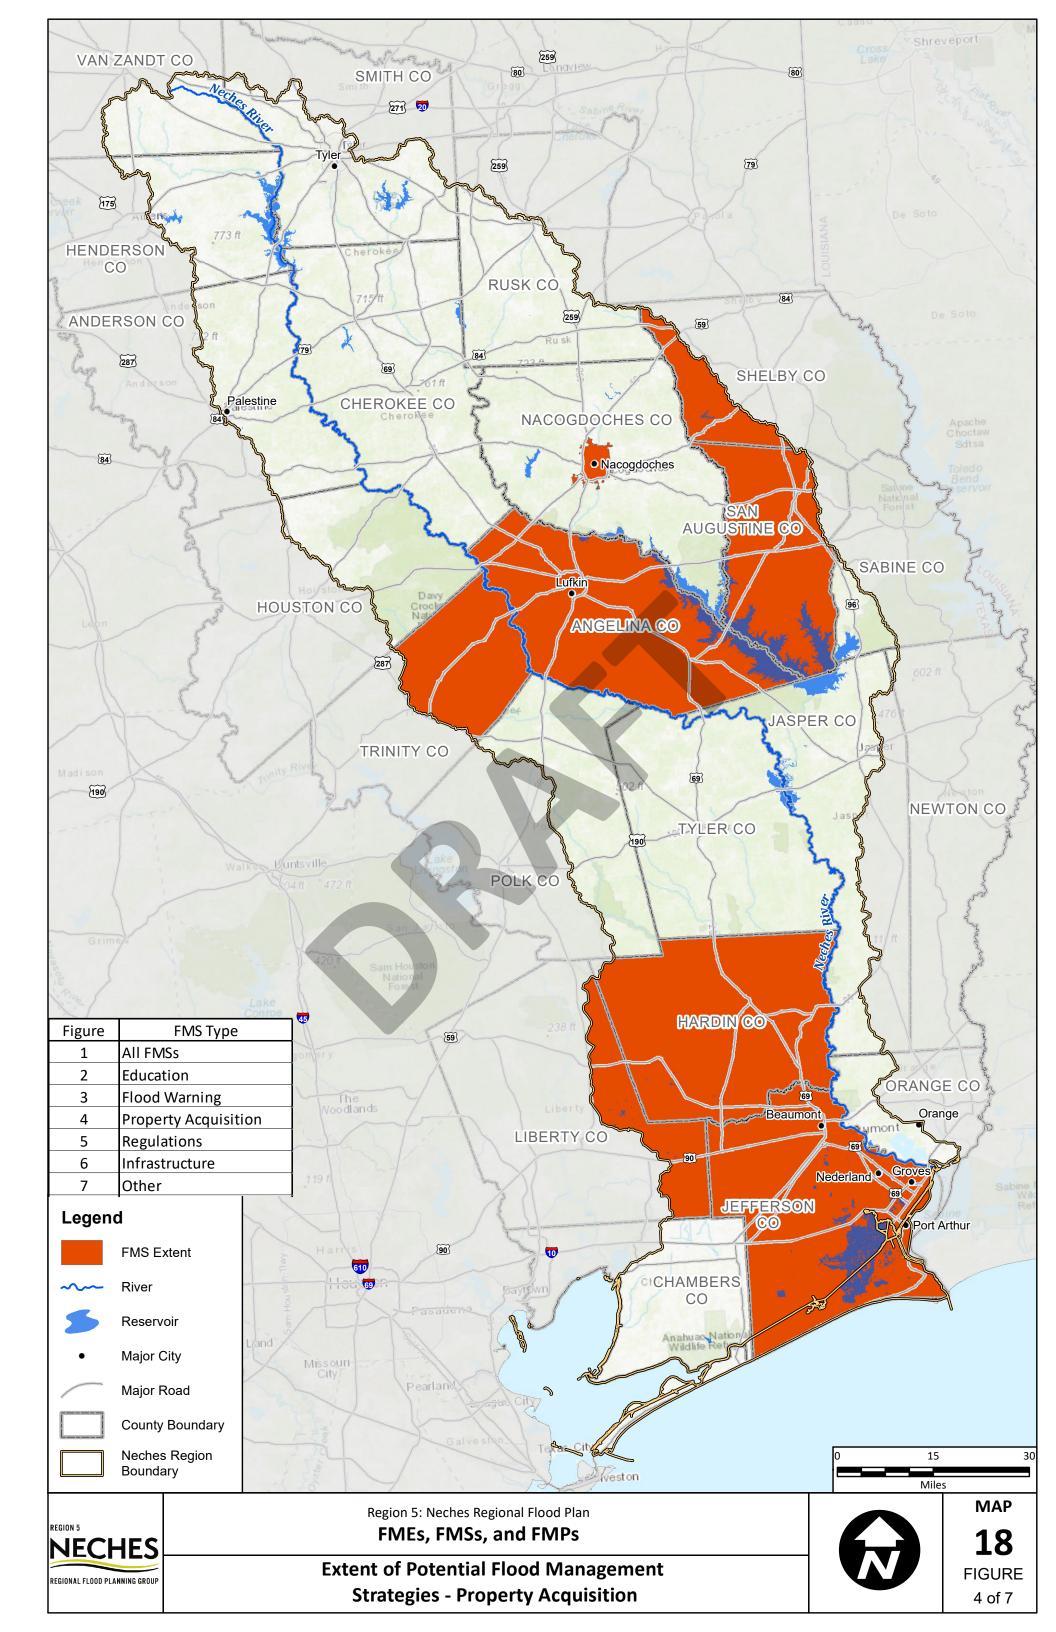

VOLUME 2 Appendix 4-A (Map 16, 17, 18) to 4-C

# FINAL REGION 5 NECHES 2023 REGIONAL FLOOD PLAN

JANUARY 2023

PREPARED FOR THE REGION 5 NECHES FLOOD PLANNING GROUP

### APPENDIX 4-A SUPPLEMENTARY MAPS FOR CHAPTER 4





















## APPENDIX 4-B TABLES FOR POTENTIAL FLOOD MANAGEMENT EVALUATIONS, FLOOD MANAGEMENT STRATEGIES, AND FLOOD MITIGATION PROJECTS

| FME ID    | FME Name                                        | Description                                                                                                                              | Associated Goals   | Counties  | HUC8s                                           | HUC12s                                                                                                                                                                                                                                | Watershed Name                                                                       |
|-----------|-----------------------------------------------